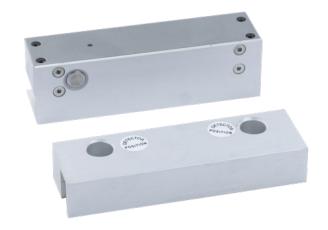

# Electric Drop bolt

#### General

| Applications | Glass door                |
|--------------|---------------------------|
| Life         | >1000,000 times           |
| Anti-pull    | 1000kg                    |
| Dimensions   | 148*43*39mm & 148*43*25mm |