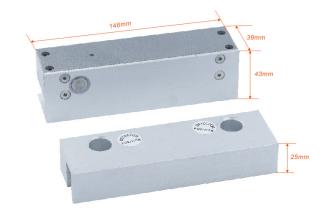

### **Dimensions**

#### General

| Applications | Glass door                |
|--------------|---------------------------|
| Life         | >1000,000 times           |
| Anti-pull    | 1000kg                    |
| Dimensions   | 148*43*39mm & 148*43*25mm |