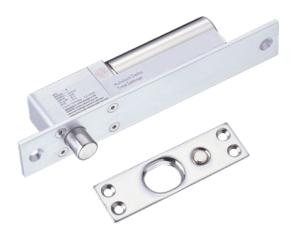

# ASF802

## Electric Drop bolt

#### **Features**

- Photoelectric control technology to prevent the mechanical failure
- Ultra-low temperature design, more safe and more durable
- Ultra low power design, more durable and more environmental protection
- 500,000 electricity aging test
- Built-in reverse current protection circuit
- · A microprocessor chip control circuit