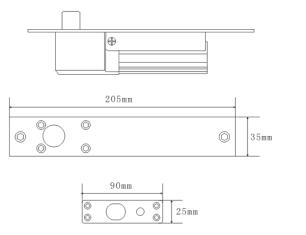

### **Technical Specification** Electronic Working voltage DC12V Working current 110mA Lock hold interval 0/3/6/9s General Applications Wooden door, metal door, fire door, etc Life >1000,000 times 1000kg Anti-pull 205\*35\*40mm Dimensions Working Environment Working temperature -30°C~+60°C Working humidity ≤95%

# Dimensions